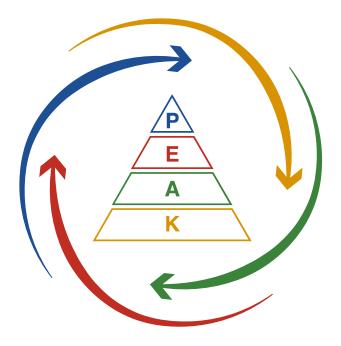

## **Reach your P.E.A.K!**

The 4 Dimensions of Highly Effective Learning & Growing

P = Purpose(being)E = Emotion(feeling)A = Action(doing)K = Know-how(knowing)

Die P.E.A.K.-Formel ist geschütztes Eigentum der Peakly GmbH. ™